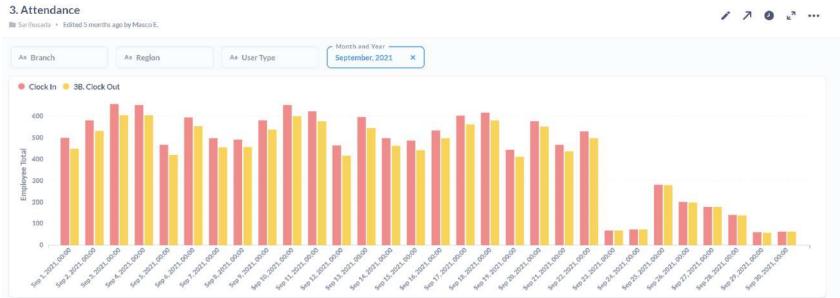

ctive GPS on device
- 6. Active Rear and front camera on device

#### **Reporting Flow (Assignment)**





#### **Reporting Flow (NOO)**





### **Preview**





### **Attendance Report (Web View)**





# Attendance Report (Web View)





# Attendance Report (Web View)





### Attendance Report (Export data)





# Call Visit Report (Web View)





# Call Visit Report (Web View)





### Call Visit Report (Export data)





# Form Submit Report (Web View)





### Form Submit Report (Web View)





### Form Submit Report (Export data)





#### **Functions**





Real Time Attendance Report

Real Time Employee Database Report

Real Time Call Visit Report

Real time to Export data (xls,csv)

Chart Visualizations for analysis needs

#### **Screen Shots**







#### **Screen Shots**







#### **Screen Shots**







## Let's Succeed your Project with Us