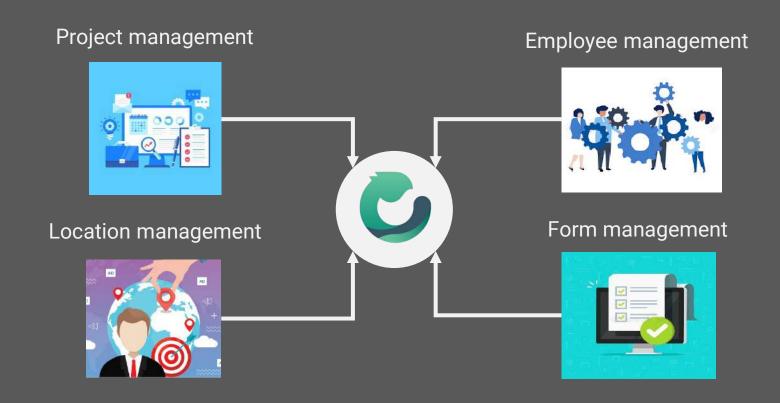

# System Architecture

### System Features

Manage Branch

Manage Clients

Manage Activity

Manage Projects

Manage HR Administrator

### System Features

Website

Manage User Type

Manage Regional

Manage Channel

Manage Location

Manage Products

Manage Assignment Plan

Manage Project Viewer

User Type, Sub User Type

Region, Sub Region

Channel, Sub Channel, Chain, Sub Chain

Channel, Regional, Branch required

Brand, Sub Brand, Product, SKU, PLU

Employee, Location required

Branch Required