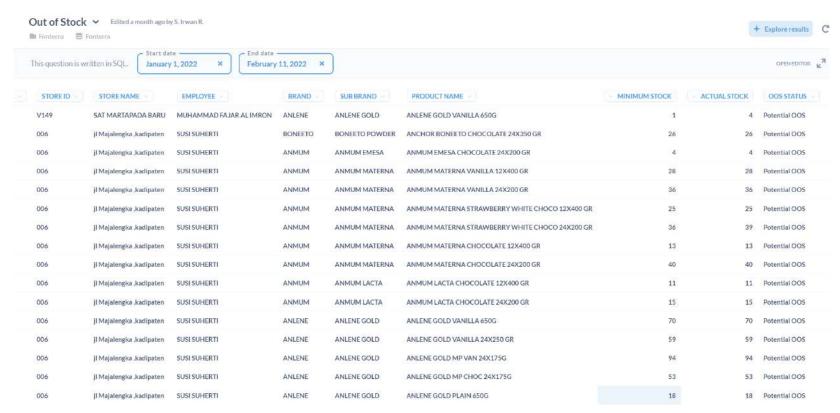

#### **Functions**

Real Time Attendance Report

Real Time Employee Database Report

Real Time Call Visit Report

Real time to Export data (xls,csv)

Chart Visualizations for analysis needs