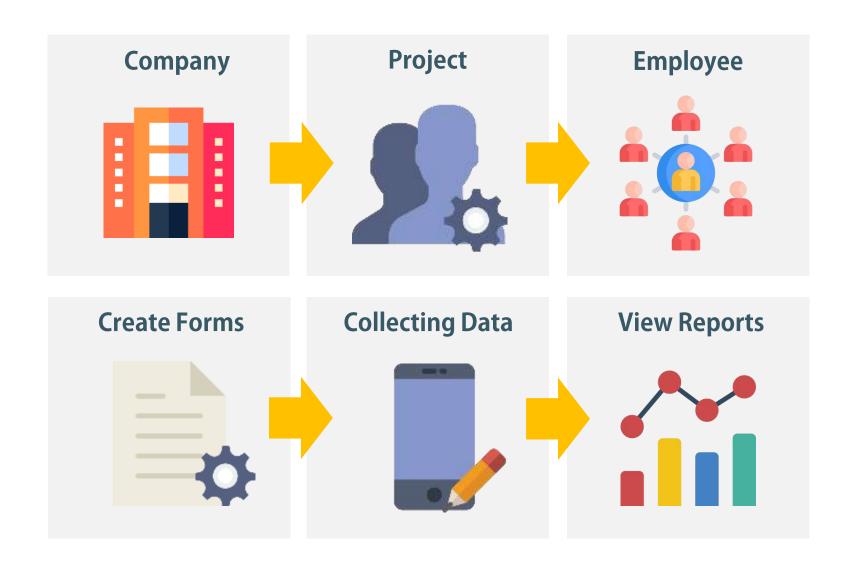

integrated tools for data analysis



# Multi-purposed survey reporting apps



With flexible application capabilities to build a form-based reporting system, this system will be able to be applied to various business fields involving many teams in various places, and the ease of adjusting report formats quickly. So that managerial parties can easily obtain data, process, and gain insight from conditions in the field



# System Architecture













# **General System Functions**



### System Features





Manage Branch

Manage Clients

Manage Activity

Manage Projects

Manage HR Administrator

### System Features







Website

Manage User Type

Manage Regional

Manage Channel

Manage Location

Manage Products

Manage Assignment Plan

Manage Project Viewer

User Type, Sub User Type

Region, Sub Region

Channel, Sub Channel, Chain, Sub Chain

Channel, Regional, Branch required

Brand, Sub Brand, Product, SKU, PLU

Employee, Location required

Branch Required

### **Preview**







### **System Features**





Register Employee

Manage Employee database

Approval Employee

### **Preview**





### **Employee Management (Web View)**





# **Employee Management (Web View)**





#### **Functions**





Create Survey/Report Form

Manage form by User Type

Manage for