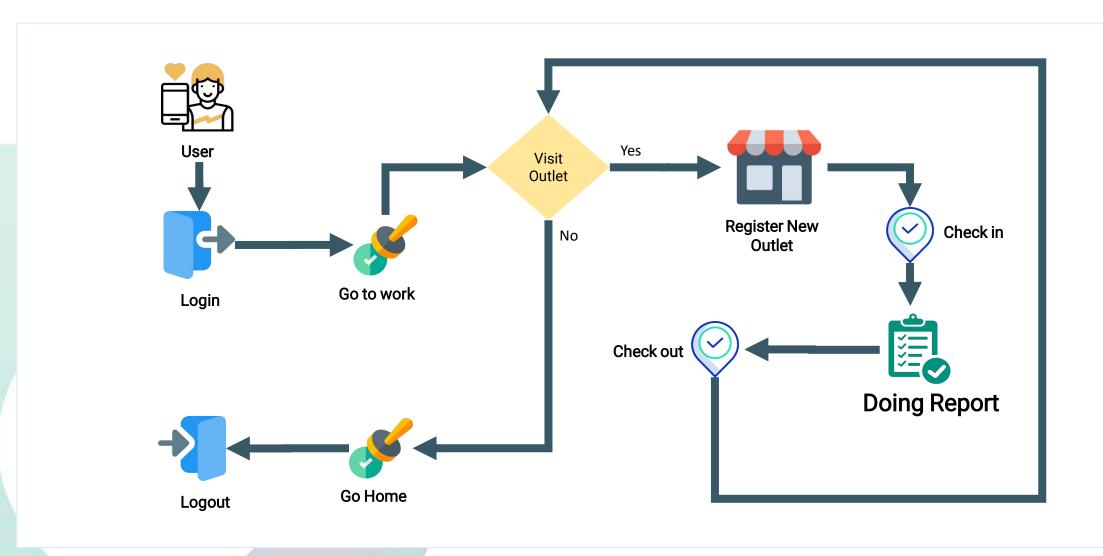

ter Employee

Manage Employee database

Approval Employee

### **Preview**





### **Employee Management (Web View)**





# **Employee Management (Web View)**





#### **Functions**





Create Survey/Report Form

Manage form by User Type

Manage form by Regional

Manage form by Channel

### **Preview**







#### **Functions**







Mobile Apps

**User Login** 

Daily Attendance

Daily Assignment Plan

Check in location by geo tagging

Report input data by form mapping

Transmission history





#### Minimum Requirement Device:

- 1. Internet Connection
- 2. Android version 7.0 (Nougat)
- 3. Minimal RAM 4 GB
- 4. Minimal storage space 2 GB
- 5. Active GPS on device
- 6. Active Rear and front camera on device

#### **Reporting Flow (Assignment)**





#### **Reporting Flow (NOO)**





### **Preview**





### **Attendance Report (Web View)**





# Attendance Report (Web View)





# Attendance Report (Web View)





### Attendance Report (Export data)





# Call Visit Report (Web View)





# Call Visit Report (Web View)





### Call Visit Report (Export data)





# Form Submit Report (Web View)





### Form Submit Report (Web View)





### Form Submit Report (Export data)





#### **Functions**





Real Time Attendance Report

Real Time Employee Database Report

Real Time Call Visit Report

Real time to Export data (xls,csv)

Chart Visualizations for analysis needs

#### **Screen Shots**







#### **Screen Shots**







#### **Screen Shots**







## Let's Succeed your Project with Us