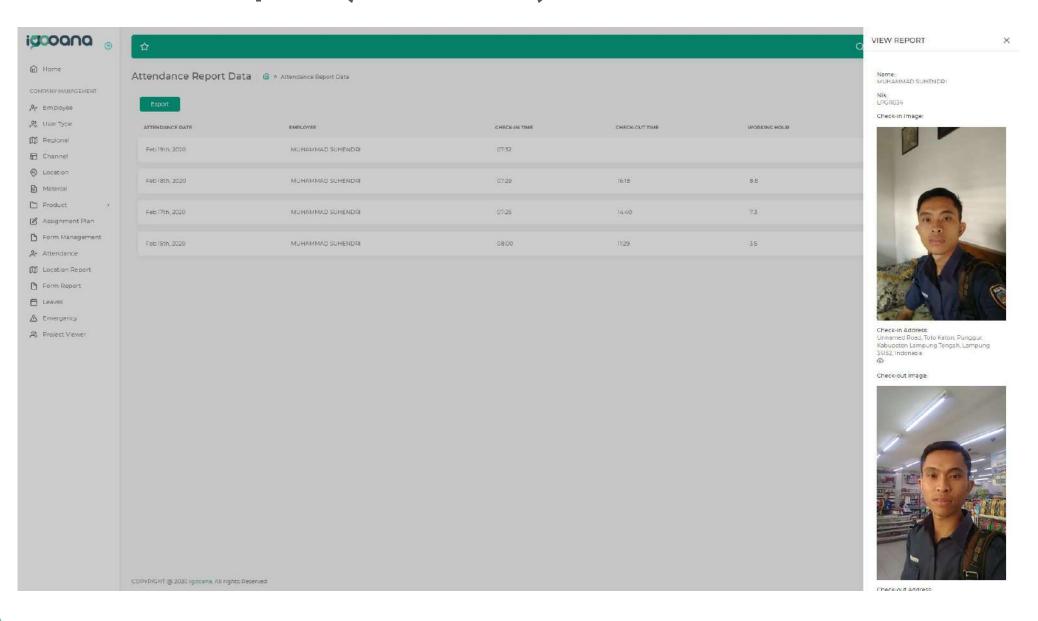

e Management (Web View)**





#### **Functions**





Create Survey/Report Form

Manage form by User Type

Manage form by Regional

Manage form by Channel

### **Preview**







#### **Functions**







Mobile Apps

**User Login** 

Daily Attendance

Daily Assignment Plan

Check in location by geo tagging

Report input data by form mapping

Transmission history





#### Minimum Requirement Device:

- 1. Internet Connection
- 2. Android version 7.0 (Nougat)
- 3. Minimal RAM 4 GB
- 4. Minimal storage space 2 GB
- 5. Active GPS on device
- 6. Active Rear and front camera on device

#### **Reporting Flow (Assignment)**





#### **Reporting Flow (NOO)**





### **Preview**





### **Attendance Report (Web View)**





# Attendance Report (Web View)





# Attendance Report (Web View)





### Attendance Report (Export data)





# Call Visit Report (Web View)





# Call Visit Report (Web View)





### Call Visit Report (Export data)





# Form Submit Report (Web View)





### Form Submit Report (Web View)





### Form Submit Report (Export data)





#### **Functions**





Real Time Attendance Report

Real Time Employee Database Report

Real Time Call Visit Report

Real time to Export data (xls,csv)

Chart Visualizations for analysis needs

#### **Screen Shots**







#### **Screen Shots**







#### **Screen Shots**







## Let's Succeed your Project with Us