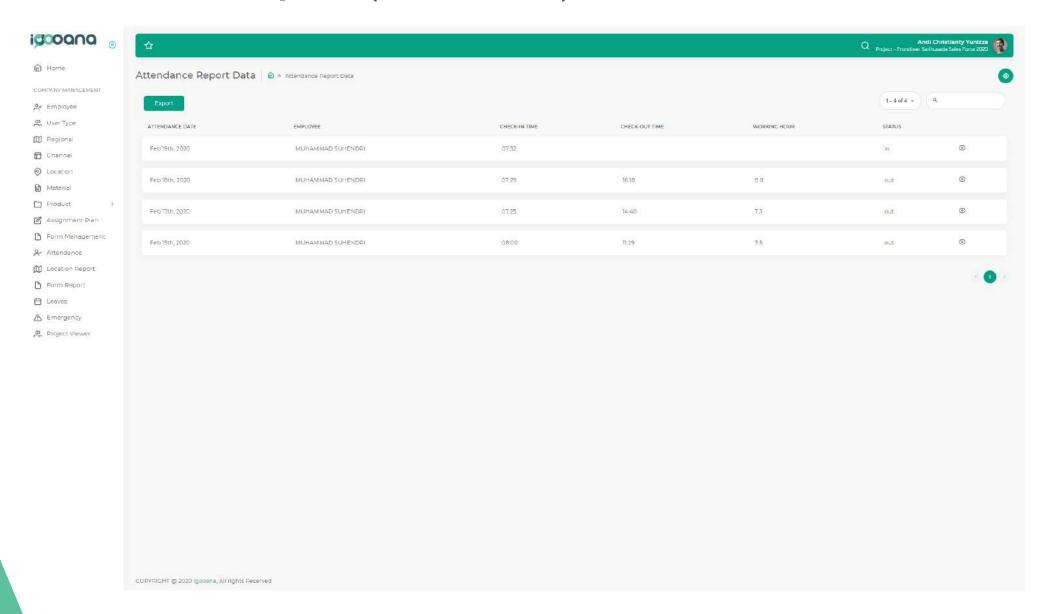

gement (Web View)**





# **Employee Management (Web View)**





#### **Functions**





Create Survey/Report Form

Manage form by User Type

Manage form by Regional

Manage form by Channel

### **Preview**







#### **Functions**







Mobile Apps

**User Login** 

Daily Attendance

Daily Assignment Plan

Check in location by geo tagging

Report input data by form mapping

Transmission history





#### Minimum Requirement Device:

- 1. Internet Connection
- 2. Android version 7.0 (Nougat)
- 3. Minimal RAM 4 GB
- 4. Minimal storage space 2 GB
- 5. Active GPS on device
- 6. Active Rear and front camera on device

#### **Reporting Flow (Assignment)**





#### **Reporting Flow (NOO)**





### **Preview**





### **Attendance Report (Web View)**





# Attendance Report (Web View)





# Attendance Report (Web View)





### Attendance Report (Export data)





# Call Visit Report (Web View)





# Call Visit Report (Web View)





### Call Visit Report (Export data)





# Form Submit Report (Web View)





### Form Submit Report (Web View)





### Form Submit Report (Export data)





#### **Functions**





Real Time Attendance Report

Real Time Employee Database Report

Real Time Call Visit Report

Real time to Export data (xls,csv)

Chart Visualizations for analysis needs

#### **Screen Shots**







#### **Screen Shots**







#### **Screen Shots**







## Let's Succeed your Project with Us