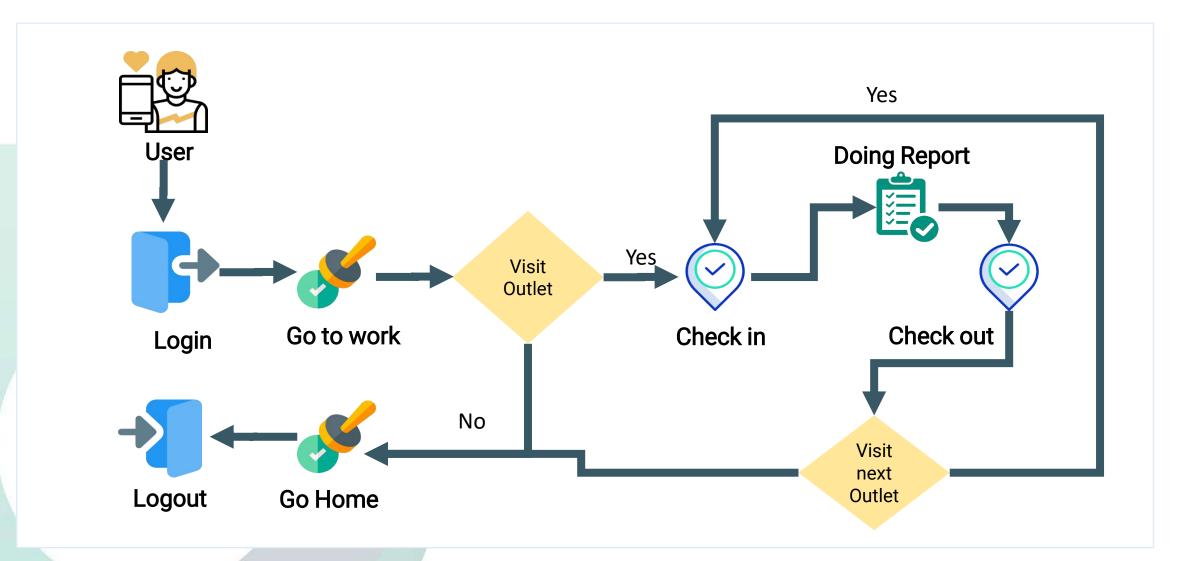

### **System Features**





Register Employee

Manage Employee database

Approval Employee

### **Preview**





### **Employee Management (Web View)**





# **Employee Management (Web View)**





#### **Functions**





Create Survey/Report Form

Manage form by User Type

Manage form by Regional

Manage form by Channel

### **Preview**







#### **Functions**







Mobile Apps

**User Login** 

Daily Attendance

Daily Assignment Plan

Check in location by geo tagging

Report input data by form mapping

Transmission history





#### Minimum Requirement Device:

- 1. Internet Connection
- 2. Android version 7.0 (Nougat)
- 3. Minimal RAM 4 GB
- 4. Minimal storage space 2 GB
- 5. Active GPS on device
- 6. Active Rear and front camera on device

#### **Reporting Flow (Assignment)**





#### **Reporting Flow (NOO)**





### **Preview**





### **Attendance Report (Web View)**





# Attendance Report (Web View)





# Attendance Report (Web View)





### Attendance Report (Export data)





# Call Visit Report (Web View)





# Call Visit Report (Web View)





### Call Visit Report (Export data)





# Form Submit Report (Web View)





### Form Submit Report (Web View)





### Form Submit Report (Export data)





#### **Functions**





Real Time Attendance Report

Real Time Employee Database Report

Real Time Call Visit Report

Real time to Export data (xls,csv)

Chart Visualizations for analysis needs

#### **Screen Shots**







#### **Screen Shots**







#### **Screen Shots**







## Let's Succeed your Project with Us