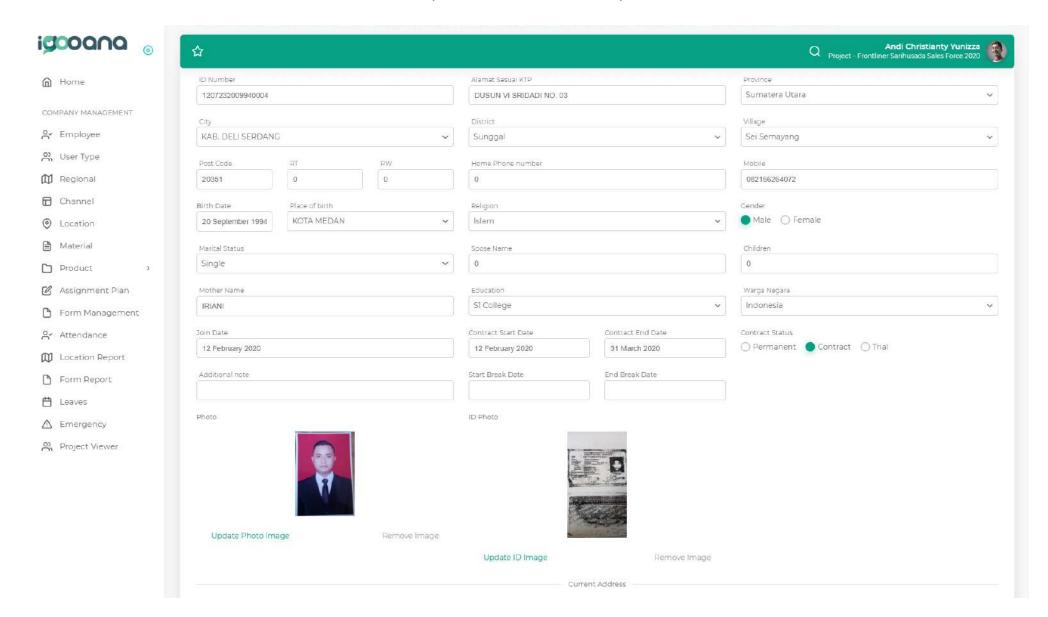

### **System Features**

Register Employee

Manage Employee database

Approval Employee

### **Employee Management (Web View)**

# **Employee Management (Web View)**