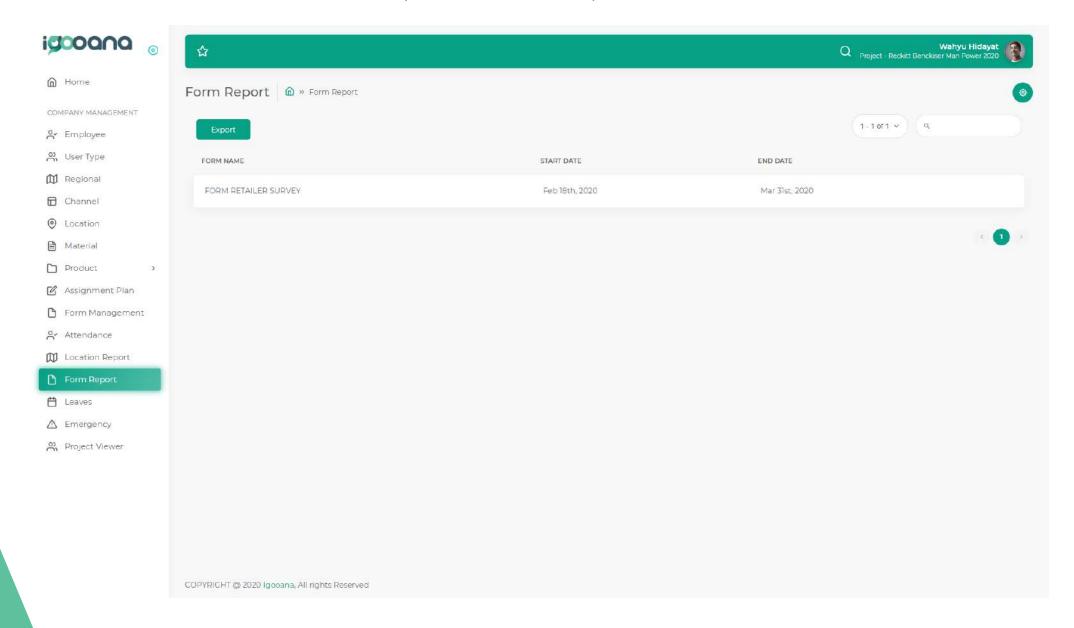

tions**







Mobile Apps

**User Login** 

Daily Attendance

Daily Assignment Plan

Check in location by geo tagging

Report input data by form mapping

Transmission history





#### Minimum Requirement Device:

- 1. Internet Connection
- 2. Android version 7.0 (Nougat)
- 3. Minimal RAM 4 GB
- 4. Minimal storage space 2 GB
- 5. Active GPS on device
- 6. Active Rear and front camera on device

#### **Reporting Flow (Assignment)**





#### **Reporting Flow (NOO)**





### **Preview**





### **Attendance Report (Web View)**





# Attendance Report (Web View)





# Attendance Report (Web View)





### Attendance Report (Export data)





# Call Visit Report (Web View)





# Call Visit Report (Web View)





### Call Visit Report (Export data)





# Form Submit Report (Web View)





### Form Submit Report (Web View)





### Form Submit Report (Export data)





#### **Functions**





Real Time Attendance Report

Real Time Employee Database Report

Real Time Call Visit Report

Real time to Export data (xls,csv)

Chart Visualizations for analysis needs

#### **Screen Shots**







#### **Screen Shots**







#### **Screen Shots**







## Let's Succeed your Project with Us