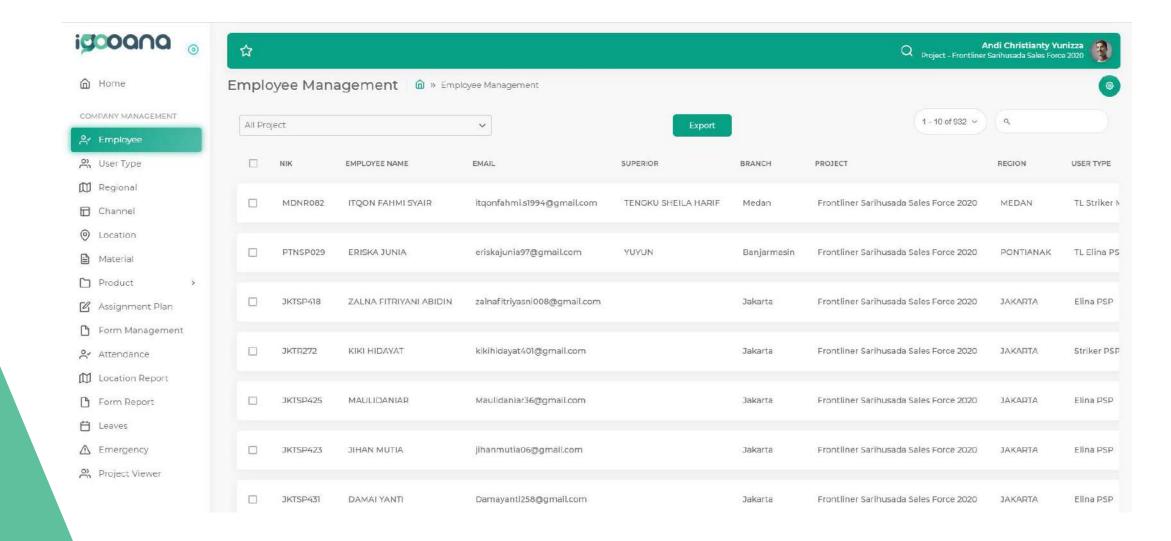

### **System Features**

Register Employee

Manage Employee database

Approval Employee

### **Employee Management (Web View)**

# **Employee Management (Web View)**