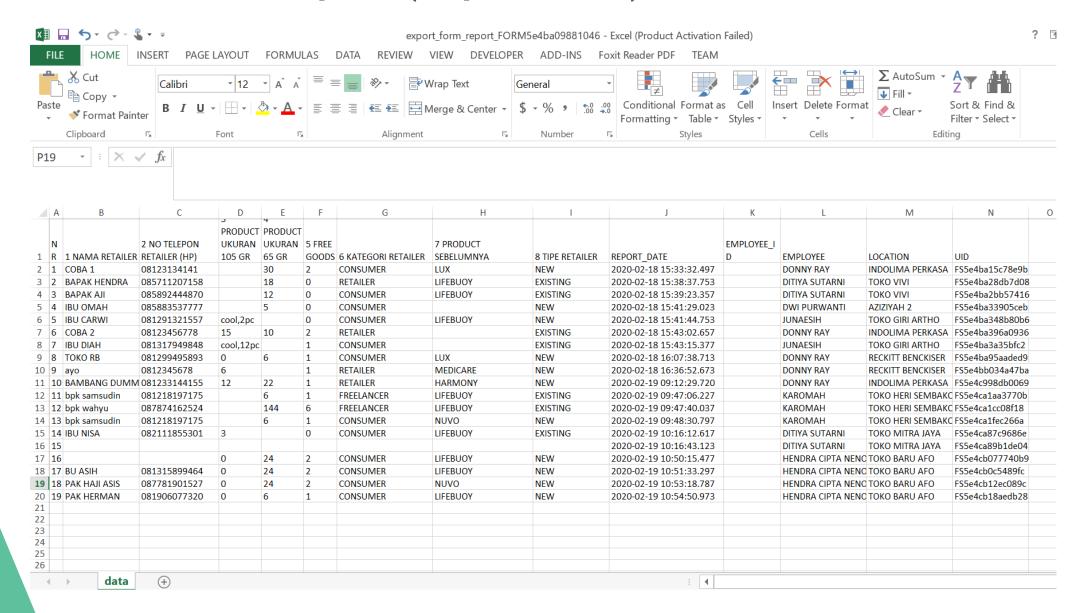

lan

Check in location by geo tagging

Report input data by form mapping

Transmission history





#### Minimum Requirement Device:

- 1. Internet Connection
- 2. Android version 7.0 (Nougat)
- 3. Minimal RAM 4 GB
- 4. Minimal storage space 2 GB
- 5. Active GPS on device
- 6. Active Rear and front camera on device

#### **Reporting Flow (Assignment)**





#### **Reporting Flow (NOO)**





### **Preview**





### **Attendance Report (Web View)**





# Attendance Report (Web View)





# Attendance Report (Web View)





### Attendance Report (Export data)





# Call Visit Report (Web View)





# Call Visit Report (Web View)





### Call Visit Report (Export data)





# Form Submit Report (Web View)





### Form Submit Report (Web View)





### Form Submit Report (Export data)





#### **Functions**





Real Time Attendance Report

Real Time Employee Database Report

Real Time Call Visit Report

Real time to Export data (xls,csv)

Chart Visualizations for analysis needs

#### **Screen Shots**







#### **Screen Shots**







#### **Screen Shots**







## Let's Succeed your Project with Us