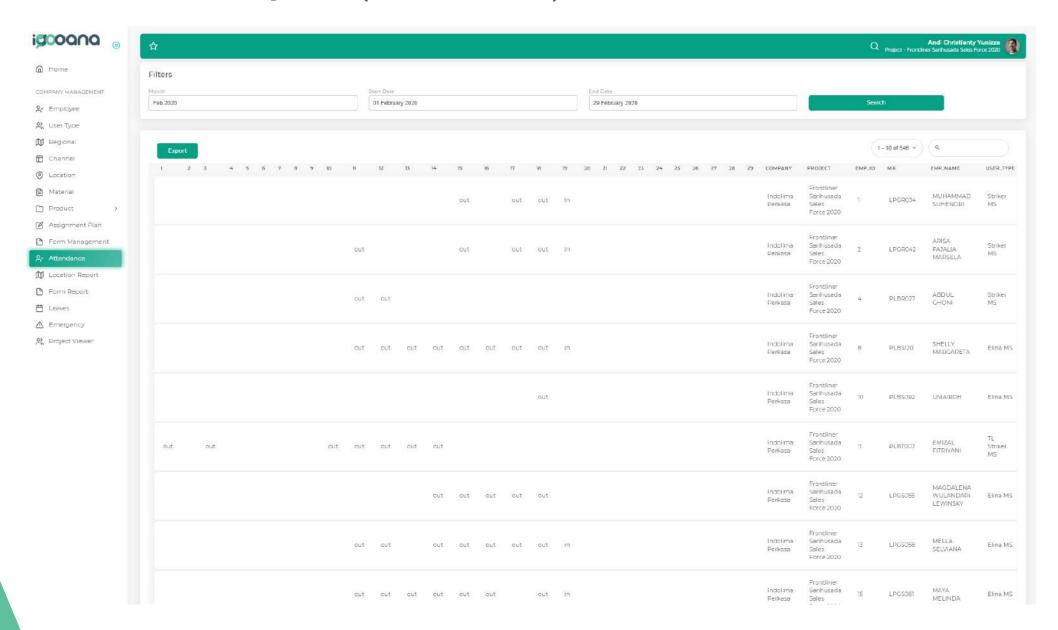

**Preview**





### **Employee Management (Web View)**





# **Employee Management (Web View)**





#### **Functions**





Create Survey/Report Form

Manage form by User Type

Manage form by Regional

Manage form by Channel

### **Preview**







#### **Functions**







Mobile Apps

**User Login** 

Daily Attendance

Daily Assignment Plan

Check in location by geo tagging

Report input data by form mapping

Transmission history





#### Minimum Requirement Device:

- 1. Internet Connection
- 2. Android version 7.0 (Nougat)
- 3. Minimal RAM 4 GB
- 4. Minimal storage space 2 GB
- 5. Active GPS on device
- 6. Active Rear and front camera on device

#### **Reporting Flow (Assignment)**





#### **Reporting Flow (NOO)**





### **Preview**





### **Attendance Report (Web View)**





# Attendance Report (Web View)





# Attendance Report (Web View)





### Attendance Report (Export data)





# Call Visit Report (Web View)





# Call Visit Report (Web View)





### Call Visit Report (Export data)





# Form Submit Report (Web View)





### Form Submit Report (Web View)





### Form Submit Report (Export data)





#### **Functions**





Real Time Attendance Report

Real Time Employee Database Report

Real Time Call Visit Report

Real time to Export data (xls,csv)

Chart Visualizations for analysis needs

#### **Screen Shots**







#### **Screen Shots**







#### **Screen Shots**







## Let's Succeed your Project with Us