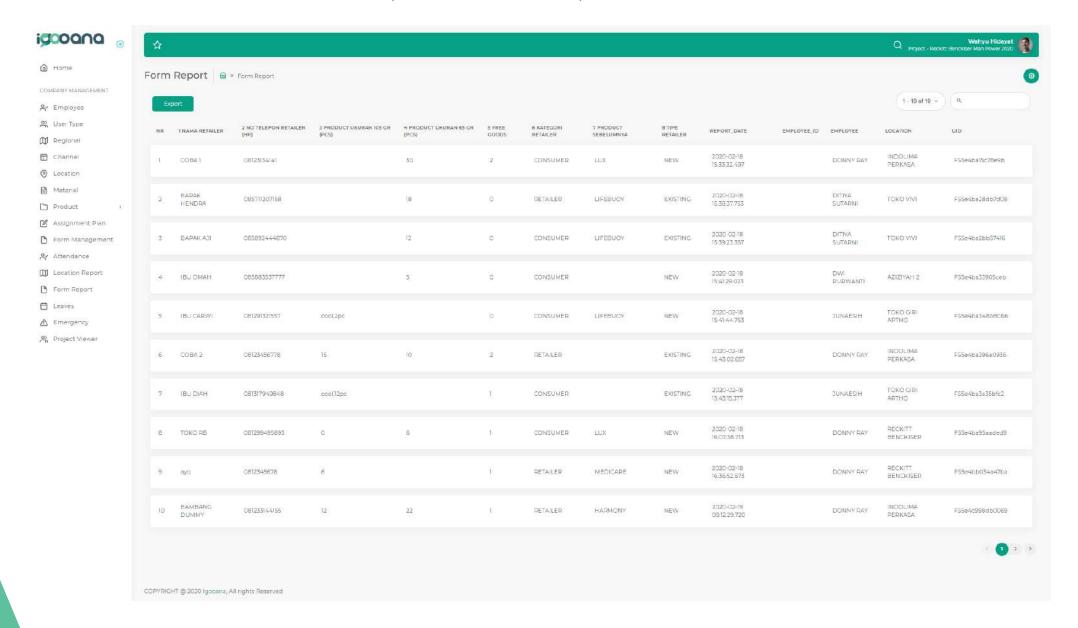

n** 

Daily Attendance

Daily Assignment Plan

Check in location by geo tagging

Report input data by form mapping

Transmission history





#### Minimum Requirement Device:

- 1. Internet Connection
- 2. Android version 7.0 (Nougat)
- 3. Minimal RAM 4 GB
- 4. Minimal storage space 2 GB
- 5. Active GPS on device
- 6. Active Rear and front camera on device

#### **Reporting Flow (Assignment)**





#### **Reporting Flow (NOO)**





### **Preview**





### **Attendance Report (Web View)**





# Attendance Report (Web View)





# Attendance Report (Web View)





### Attendance Report (Export data)





# Call Visit Report (Web View)





# Call Visit Report (Web View)





### Call Visit Report (Export data)





# Form Submit Report (Web View)





### Form Submit Report (Web View)





### Form Submit Report (Export data)





#### **Functions**





Real Time Attendance Report

Real Time Employee Database Report

Real Time Call Visit Report

Real time to Export data (xls,csv)

Chart Visualizations for analysis needs

#### **Screen Shots**







#### **Screen Shots**







#### **Screen Shots**







## Let's Succeed your Project with Us