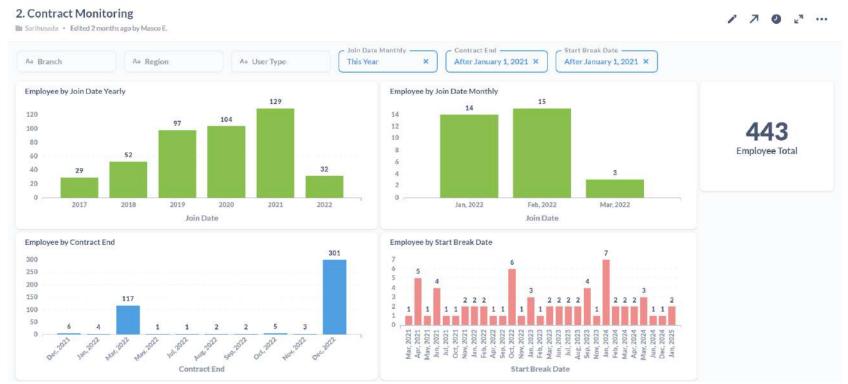

#### **Functions**

Real Time Attendance Report

Real Time Employee Database Report

Real Time Call Visit Report

Real time to Export data (xls,csv)

Chart Visualizations for analysis needs