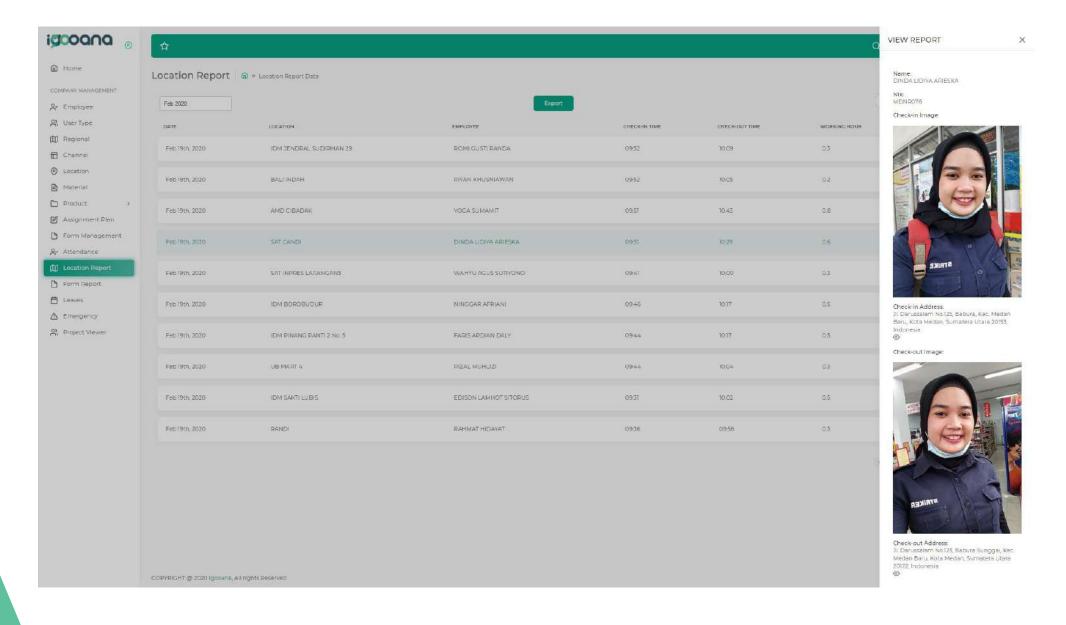

e form by Regional

Manage form by Channel

### **Preview**







#### **Functions**







Mobile Apps

**User Login** 

Daily Attendance

Daily Assignment Plan

Check in location by geo tagging

Report input data by form mapping

Transmission history





#### Minimum Requirement Device:

- 1. Internet Connection
- 2. Android version 7.0 (Nougat)
- 3. Minimal RAM 4 GB
- 4. Minimal storage space 2 GB
- 5. Active GPS on device
- 6. Active Rear and front camera on device

#### **Reporting Flow (Assignment)**





#### **Reporting Flow (NOO)**





### **Preview**





### **Attendance Report (Web View)**





# Attendance Report (Web View)





# Attendance Report (Web View)





### Attendance Report (Export data)





# Call Visit Report (Web View)





# Call Visit Report (Web View)





### Call Visit Report (Export data)





# Form Submit Report (Web View)





### Form Submit Report (Web View)





### Form Submit Report (Export data)





#### **Functions**





Real Time Attendance Report

Real Time Employee Database Report

Real Time Call Visit Report

Real time to Export data (xls,csv)

Chart Visualizations for analysis needs

#### **Screen Shots**







#### **Screen Shots**







#### **Screen Shots**







## Let's Succeed your Project with Us