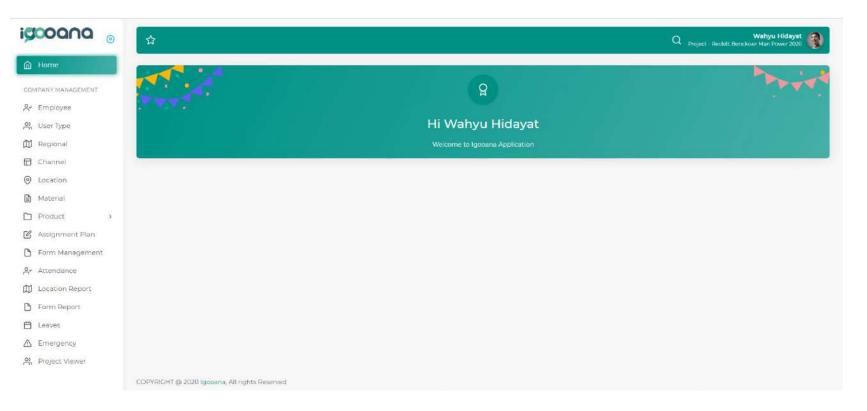

nage Activity

Manage Projects

Manage HR Administrator

### System Features







Website

Manage User Type

Manage Regional

Manage Channel

Manage Location

Manage Products

Manage Assignment Plan

Manage Project Viewer

User Type, Sub User Type

Region, Sub Region

Channel, Sub Channel, Chain, Sub Chain

Channel, Regional, Branch required

Brand, Sub Brand, Product, SKU, PLU

Employee, Location required

Branch Required

### **Preview**







### **System Features**





Register Employee

Manage Employee database

Approval Employee

### **Preview**





### **Employee Management (Web View)**





# **Employee Management (Web View)**





#### **Functions**





Create Survey/Report Form

Manage form by User Type

Manage form by Regional

Manage form by Channel

### **Preview**







#### **Functions**







Mobile Apps

**User Login** 

Daily Attendance

Daily Assignment Plan

Check in location by geo tagging

Report input data by form mapping

Transmission history





#### Minimum Requirement Device:

- 1. Internet Connection
- 2. Android version 7.0 (Nougat)
- 3. Minimal RAM 4 GB
- 4. Minimal storage space 2 GB
- 5. Active GPS on device
- 6. Active Rear and front camera on device

#### **Reporting Flow (Assignment)**





#### **Reporting Flow (NOO)**





### **Preview**





### **Attendance Report (Web View)**





# Attendance Report (Web View)





# Attendance Report (Web View)





### Attendance Report (Export data)





# Call Visit Report (Web View)





# Call Visit Report (Web View)





### Call Visit Report (Export data)





# Form Submit Report (