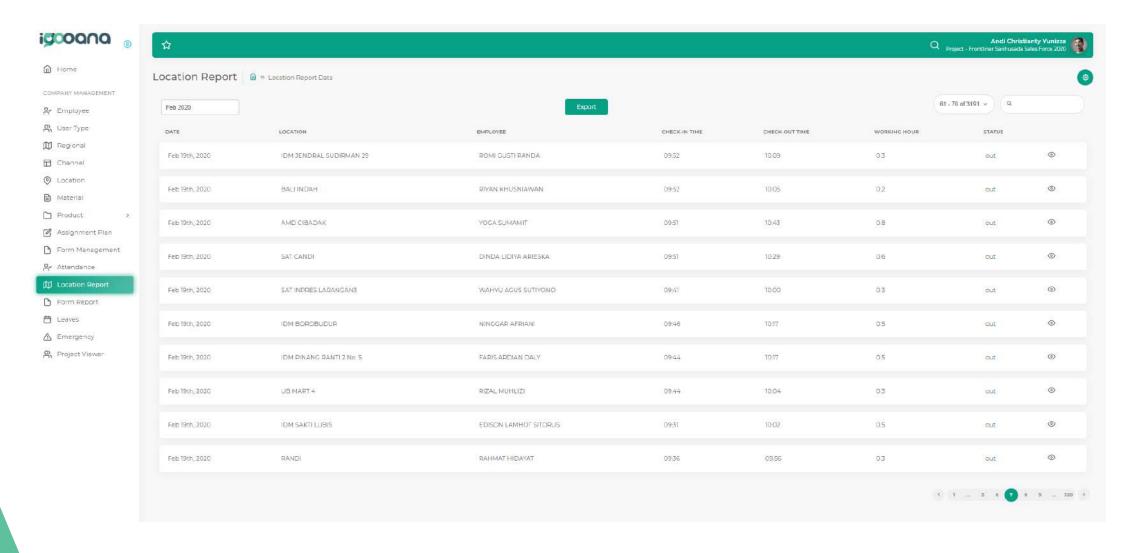

orm

Manage form by User Type

Manage form by Regional

Manage form by Channel

### **Preview**







#### **Functions**







Mobile Apps

**User Login** 

Daily Attendance

Daily Assignment Plan

Check in location by geo tagging

Report input data by form mapping

Transmission history





#### Minimum Requirement Device:

- 1. Internet Connection
- 2. Android version 7.0 (Nougat)
- 3. Minimal RAM 4 GB
- 4. Minimal storage space 2 GB
- 5. Active GPS on device
- 6. Active Rear and front camera on device

#### **Reporting Flow (Assignment)**





#### **Reporting Flow (NOO)**





### **Preview**





### **Attendance Report (Web View)**





# Attendance Report (Web View)





# Attendance Report (Web View)





### Attendance Report (Export data)





# Call Visit Report (Web View)





# Call Visit Report (Web View)





### Call Visit Report (Export data)





# Form Submit Report (Web View)





### Form Submit Report (Web View)





### Form Submit Report (Export data)





#### **Functions**





Real Time Attendance Report

Real Time Employee Database Report

Real Time Call Visit Report

Real time to Export data (xls,csv)

Chart Visualizations for analysis needs

#### **Screen Shots**







#### **Screen Shots**







#### **Screen Shots**







## Let's Succeed your Project with Us