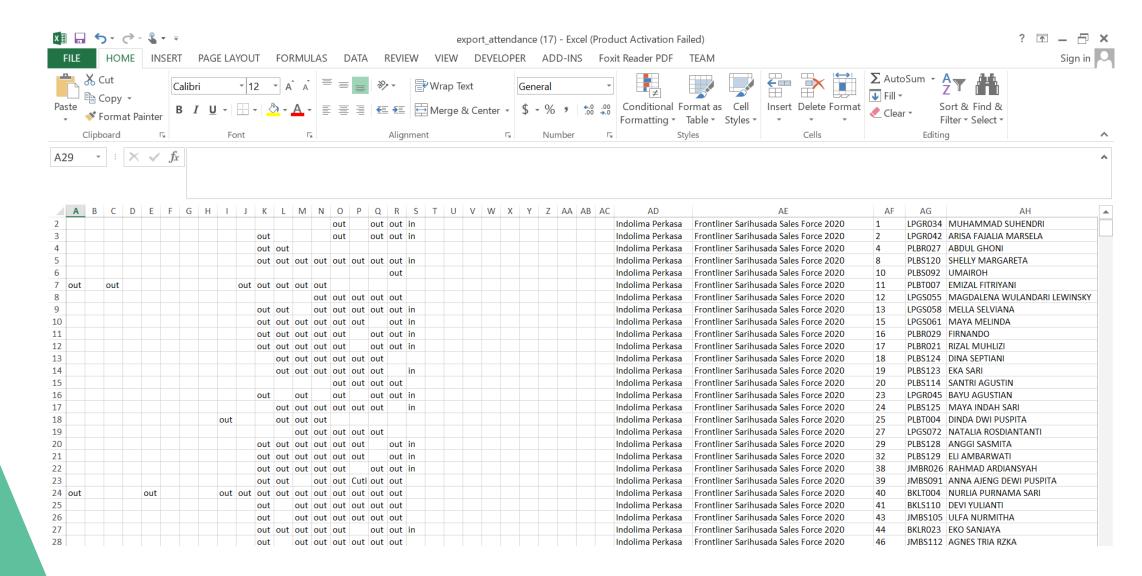

ctions**





Create Survey/Report Form

Manage form by User Type

Manage form by Regional

Manage form by Channel

### **Preview**







#### **Functions**







Mobile Apps

**User Login** 

Daily Attendance

Daily Assignment Plan

Check in location by geo tagging

Report input data by form mapping

Transmission history





#### Minimum Requirement Device:

- 1. Internet Connection
- 2. Android version 7.0 (Nougat)
- 3. Minimal RAM 4 GB
- 4. Minimal storage space 2 GB
- 5. Active GPS on device
- 6. Active Rear and front camera on device

#### **Reporting Flow (Assignment)**





#### **Reporting Flow (NOO)**





### **Preview**





### **Attendance Report (Web View)**





# Attendance Report (Web View)





# Attendance Report (Web View)





### Attendance Report (Export data)





# Call Visit Report (Web View)





# Call Visit Report (Web View)





### Call Visit Report (Export data)





# Form Submit Report (Web View)





### Form Submit Report (Web View)





### Form Submit Report (Export data)





#### **Functions**





Real Time Attendance Report

Real Time Employee Database Report

Real Time Call Visit Report

Real time to Export data (xls,csv)

Chart Visualizations for analysis needs

#### **Screen Shots**







#### **Screen Shots**







#### **Screen Shots**







## Let's Succeed your Project with Us