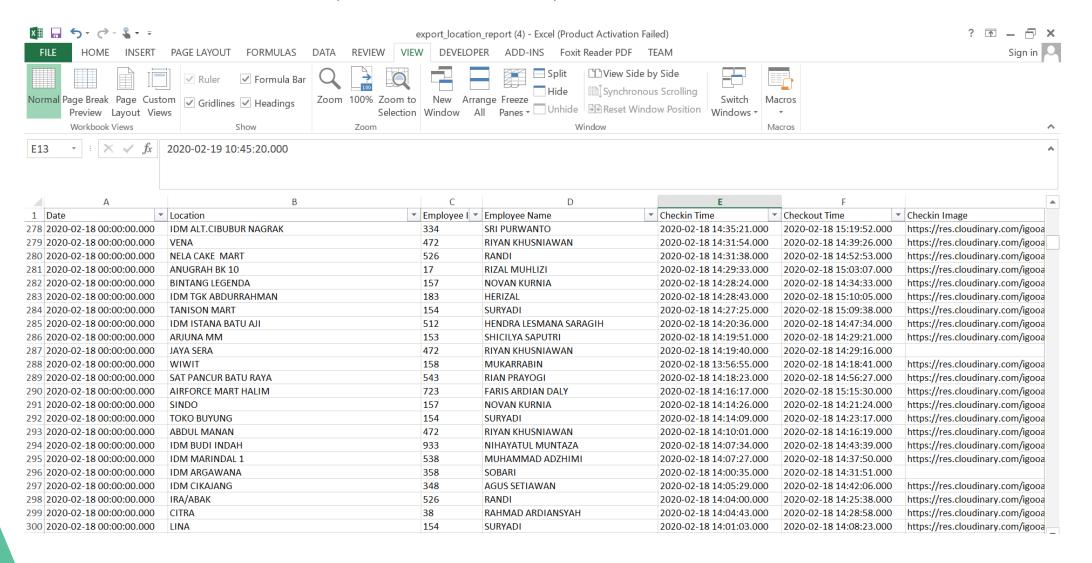

l

### **Preview**







#### **Functions**







Mobile Apps

**User Login** 

Daily Attendance

Daily Assignment Plan

Check in location by geo tagging

Report input data by form mapping

Transmission history





#### Minimum Requirement Device:

- 1. Internet Connection
- 2. Android version 7.0 (Nougat)
- 3. Minimal RAM 4 GB
- 4. Minimal storage space 2 GB
- 5. Active GPS on device
- 6. Active Rear and front camera on device

#### **Reporting Flow (Assignment)**





#### **Reporting Flow (NOO)**





### **Preview**





### **Attendance Report (Web View)**





# Attendance Report (Web View)





# Attendance Report (Web View)





### Attendance Report (Export data)





# Call Visit Report (Web View)





# Call Visit Report (Web View)





### Call Visit Report (Export data)





# Form Submit Report (Web View)





### Form Submit Report (Web View)





### Form Submit Report (Export data)





#### **Functions**





Real Time Attendance Report

Real Time Employee Database Report

Real Time Call Visit Report

Real time to Export data (xls,csv)

Chart Visualizations for analysis needs

#### **Screen Shots**







#### **Screen Shots**







#### **Screen Shots**







## Let's Succeed your Project with Us